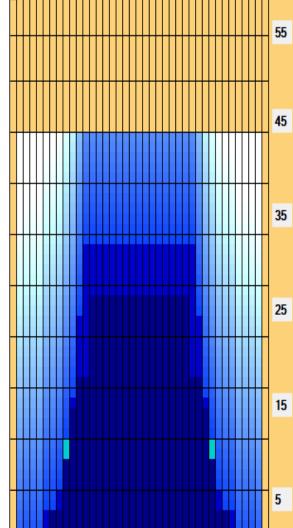

## 鈴鹿3F 2025.5.21~6.20

Oil Pattern Distance: 45 Feet 45 Feet Oil Per Board: Reverse Brush Drop: 50 uL **Forward Oil Total:** 14.05 mL **Reverse Oil Total:** 9.55 mL **Volume Oil Total:** 23.6 mL Forward Boards Crossed: 281 Boards Reverse Boards Crossed: 191 Boards 472 Boards **Total Boards Crossed:** 

## 鈴鹿3F 2025.5.21~6.20

Oil Per Board: 50 uL Oil Pattern Distance: 45 Feet Volume Oil Total: 23.6 mL Total Boards Crossed: 472 Boards

Forward Oil Total: 14.05 mL Forward Boards Crossed: 281 Boards Reverse Oil Total: Reverse Boards Crossed: 9.55 mL 191 Boards