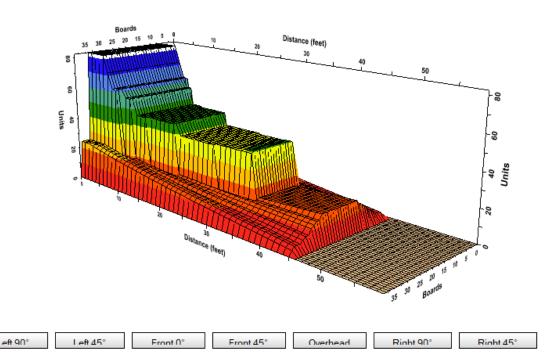

## 鈴鹿3F 2025.5.21~6.20

Oil Pattern Distance: 45 Feet 45 Feet Oil Per Board: Reverse Brush Drop: 50 uL **Forward Oil Total:** 14.05 mL **Reverse Oil Total:** 9.55 mL **Volume Oil Total:** 23.6 mL Forward Boards Crossed: 281 Boards Reverse Boards Crossed: 191 Boards 472 Boards **Total Boards Crossed:** 

## 鈴鹿3F 2025.5.21~6.20

Oil Per Board: 50 uL Oil Pattern Distance: 45 Feet Volume Oil Total: 23.6 mL Total Boards Crossed: 472 Boards

Forward Oil Total: 14.05 mL Forward Boards Crossed: 281 Boards Reverse Oil Total: Reverse Boards Crossed: 9.55 mL 191 Boards