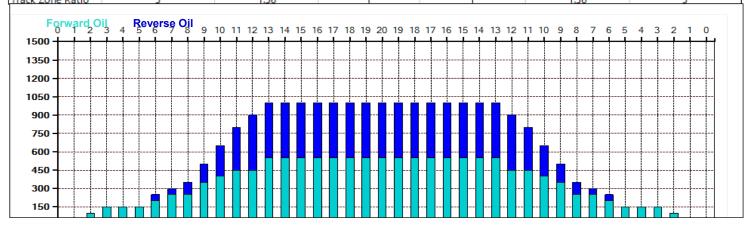

| Item             | 3L-7L:18L-18R        | 8L-12L:18L-18R 13L-17L:18L-18R |                     | 18L-18R:17R-13R      | 18L-18R:12R-8R      | 18L-18R:7R-3R        |  |
|------------------|----------------------|--------------------------------|---------------------|----------------------|---------------------|----------------------|--|
| Description      | Outside Track:Middle | Middle Track:Middle            | Inside Track:Middle | MIddle: Inside Track | Middle:Middle Track | Middle:Outside Track |  |
| Track Zone Patio | 5                    | 156                            | 1                   | 1                    | 156                 | 5                    |  |