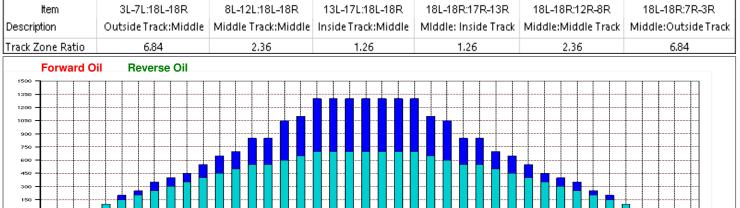

|          | Start                | Stop | Loads | Speed | Crossed | Start | End          | Feet | T.Oil |  |
|----------|----------------------|------|-------|-------|---------|-------|--------------|------|-------|--|
| 1        | 2L                   | 2R   | 1     | 10    | 37      | 0.0   | 0.0          | 0.0  | 1850  |  |
| 2        | 4L                   | 4R   | 1     | 10    | 33      | 0.0   | 1.4          | 1.4  | 1650  |  |
| 3        | 5L                   | 5R   | 1     | 14    | 31      | 1.4   | 3.3          | 1.9  | 1550  |  |
| 4        | 6L                   | 6R   | 1     | 18    | 29      | 3.3   | 5.8          | 2.5  | 1450  |  |
| 5        | 7L                   | 7R   | 1     | 18    | 27      | 5.8   | 8.3          | 2.5  | 1350  |  |
| 6        | 8L                   | 8R   | 1     | 18    | 25      | 8.3   | 10.8         | 2.5  | 1250  |  |
| 7        | 9L                   | 9R   | 1     | 22    | 23      | 10.8  | 13.9         | 3.1  | 1150  |  |
| 8        | 10L                  | 10R  | 1     | 22    | 21      | 13.9  | 17.0         | 3.1  | 1050  |  |
| 9        | 11L                  | 11R  | 1     | 26    | 19      | 17.0  | 20.6         | 3.6  | 950   |  |
| 10       | 12L                  | 12R  | 1     | 26    | 17      | 20.6  | 24.2         | 3.6  | 850   |  |
| 11       | 13L                  | 13R  | 1     | 26    | 15      | 24.2  | 27.8         | 3.6  | 750   |  |
| 12       | 15L                  | 15R  | 1     | 30    | 11      | 27.8  | 32.0         | 4.2  | 550   |  |
| 13       | 16L                  | 16R  | 1     | 30    | 9       | 32.0  | 36.2         | 4.2  | 450   |  |
| 14       | 171                  | 17R  | 1     | 30    | 7       | 36.2  | <u>4</u> 0 4 | 42   | 350   |  |
| <b>I</b> | Forward Reverse More |      |       |       |         |       |              |      |       |  |

|          | Start | Stop | Loads | Speed | Crossed | Start | End  | Feet  | T.Oil |
|----------|-------|------|-------|-------|---------|-------|------|-------|-------|
| 1        | 2L    | 2R   | 0     | . 30  | 0       | 45.0  | 37.0 | -8.0  | 0     |
| 2        | 17L   | 17B  | 3     | 26    | 21      | 37.0  | 26.0 | -11.0 | 1050  |
| 3        | 15L   | 15R  | 3     | 22    | 33      | 26.0  | 16.7 | -9.3  | 1650  |
| 4        | 13L   | 13R  | 2     | 18    | 30      | 16.7  | 11.6 | -5.1  | 1500  |
| 5        | 11L   | 11R  | 1     | 14    | 19      | 11.6  | 9.7  | -1.9  | 950   |
| 6        | 10L   | 10R  | 1     | 10    | 21      | 9.7   | 8.3  | -1.4  | 1050  |
| 7        | 7L    | 7R   | 1     | 10    | 27      | 8.3   | 6.9  | -1.4  | 1350  |
| 8        | 5L    | 5R   | 1     | 10    | 31      | 6.9   | 5.5  | -1.4  | 1550  |
| 9        | 2L    | 2R   | 0     | 10    | 0       | 5.5   | 0.0  | -5.5  | 0     |
| <b>I</b> |       |      |       |       |         |       |      |       |       |