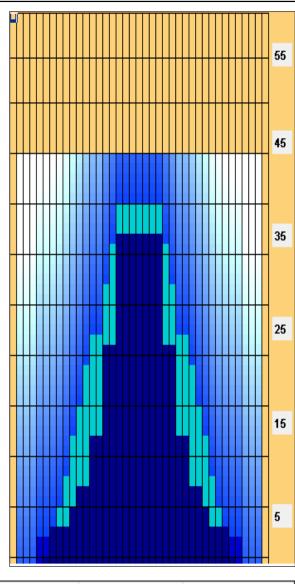

## みえスポーツフェスティバル2024

Oil Pattern Distance: 44 Feet Oil Per Board: 45 Feet **Reverse Brush Drop:** 50 uL **Forward Oil Total:** 15.2 mL **Reverse Oil Total:** 9.1 mL **Volume Oil Total:** 24.3 mL 486 Boards Forward Boards Crossed: 304 Boards Reverse Boards Crossed: 182 Boards **Total Boards Crossed:** 